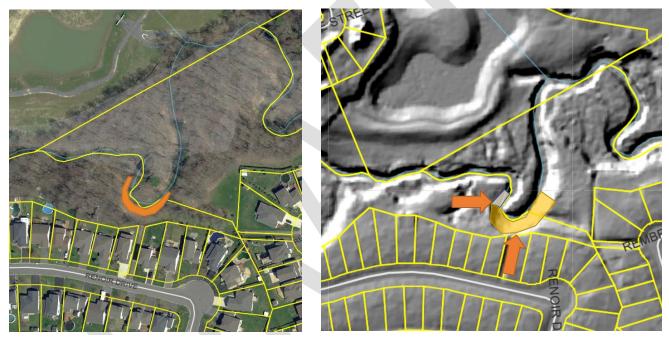

## Project #1 – Trail Relocation

This project site is located approximately 330 metres downstream of the pedestrian bridge over the creek, adjacent to a Township right-of-way off Renoir Drive (Figure 1).

Figure 1. Restoration Project Site – East York Creek in Embrun.

This site's riparian area is composed of a mature sugar maple/hemlock forest with several specimen trees (trees that are large and/or are important wildlife trees). In this area there are several dead and/or dying ash trees and dead mature sugar maple trees that may pose safety issues for the public. Other species here include eastern white pine, red pine, and beech trees.

Several areas of the mature forest riparian area have been impacted by soil compaction and the forest vegetation has been heavily disturbed and degraded in some areas. Of particular concern at this site is the location of a trail along a private fence. The trail crosses a previous erosion protection area and is uneven and interfering with the functionality of the bank stabilization. Trail users are holding the fence as they cross this section of the trail, and this is causing wear and damage to the private fence.

Page 7 of 10

The proposed solution will involve re-locating the trail away from the fence and planting trees and shrubs in the former trail location.

### Project #2 – Rip-Rap Maintenance

In addition to the trail relocation, there is existing shoreline stabilization work (rip-rap) at the project location that is in need of maintenance (Figure 2).

Figure 2. Existing Shoreline Maintenance (Rip-Rap).

Shoreline stabilization projects require ongoing periodic inspection and maintenance by the landowner to ensure functionality and adjustments to changing environmental conditions. This portion of the project includes the removal of select trees and the addition of rip-rap in key areas. This will ensure that the existing rip-rap is stable and continues to function as intended.