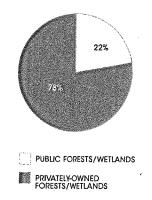

## Natural Heritage Features

 Most forest and wetland cover is owned and managed by private landowners, highlighting the importance of working with watershed residents.

# NATURAL HERITAGE FEATURES

The Upper South Nation Subwatershed has many natural spaces that support a rich diversity of plants and animals, wetlands, forests, streams, significant geological formations, and important corridors for wildlife. The following map displays forests and wetlands that are protected as conservation lands or public land. Most forests and wetlands in the watershed are privately owned and managed and provide important linkages to other natural heritage features on the landscape.

| UPPER SOUTH NATION SUBWATERSHED NATURAL HERITAGE FEATURES | % OF SUBWATERSHED |  |  |  |
|-----------------------------------------------------------|-------------------|--|--|--|
| Privately-Owned Forests and Wetlands                      | 37%               |  |  |  |
| SNC Land                                                  | 1%                |  |  |  |
| Crown Land                                                | 6%                |  |  |  |
| Area of Natural and Scientific Interest                   | 4%                |  |  |  |
| Provincially Significant Wetlands                         | 7%                |  |  |  |
| *There is some overlap between categories                 |                   |  |  |  |