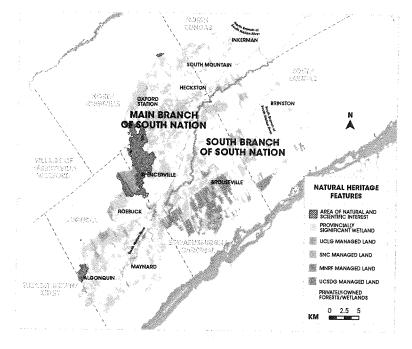

# NATURAL HERITAGE FEATURES

The Upper South Nation Subwatershed has many natural spaces that support a rich diversity of plants and animals, wetlands, forests, streams, significant geological formations, and important corridors for wildlife. The following map displays forests and wetlands that are protected as conservation lands or public land. Most forests and wetlands in the watershed are privately owned and managed and provide important linkages to other natural heritage features on the landscape.

| UPPER SOUTH NATION SUBWATERSHED NATURAL HERITAGE FEATURES | % OF SUBWATERSHED |  |  |  |
|-----------------------------------------------------------|-------------------|--|--|--|
| Privately-Owned Forests and Wetlands                      | 37%               |  |  |  |
| SNC Land                                                  | 1%                |  |  |  |
| Crown Land                                                | 6%                |  |  |  |
| Area of Natural and Scientific Interest                   | 4%                |  |  |  |
| Provincially Significant Wetlands                         | 7%                |  |  |  |
| *There is some overlap between categories                 |                   |  |  |  |