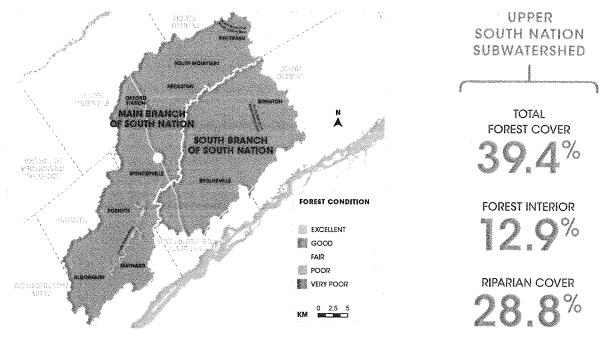

#### DISCUSSION:

The Upper South Nation Subwatershed Report Card provides information on the state of forest, wetland and surface water quality conditions within the headwaters of the South Nation River and the South Branch of the South Nation River. This area includes several municipalities including Elizabethtown-Kitley, Augusta, North Grenville, Edwardsburgh-Cardinal, North Dundas, and South Dundas.

#### Forest Conditions

• Overall, forest conditions are good. Total forest cover is 40% and interior forest cover is 13%. Riparian cover is low at 29% and needs improvement (based on 2014 DRAPE Imagery).

# **FOREST CONDITIONS**

Forests are an essential part of a healthy watershed. Trees filter our air and water, prevent flooding and erosion, and provide food and habitat for wildlife. They also provide many economic, recreational, cultural, and social benefits. The quality of forest cover conditions is based on: FOREST COVER – the total area that is covered in trees; FOREST INTERIOR – the wooded area that is more than 100 metres from a forest's edge (required by many species for survival); and FOREST RIPARIAN ZONE – the amount of forest within 30-metres on either side of a watercourse.

Environment and Climate Change Canada recommends a minimum of 30% Forest Cover, 10% Forest Interior, and that 75% of stream length should be naturally vegetated on both sides of the stream.

Forest Cover in the Upper South Nation Subwatershed is excellent with total forest cover at 39% and forest interior at 13%. The riparian cover is fair at 29% cover and needs improvement. With such productive agricultural land in the South Nation jurisdiction, SNC is helping landowners and municipalities increase forest cover through Tree Planting Programs, Woodlot Advisory Services, and the Clean Water Grant Program. Over 60,000 TREES have been planted in the past 5 years in this subwatershed, with approximately 400 ACRES being approved under the Managed Forest Tax Incentive Program (MFTIP).