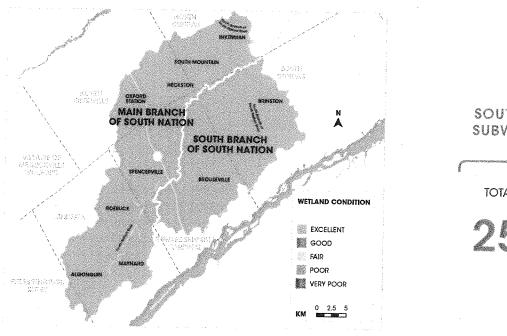

#### DISCUSSION:

The Upper South Nation Subwatershed Report Card provides information on the state of forest, wetland and surface water quality conditions within the headwaters of the South Nation River and the South Branch of the South Nation River. This area includes several municipalities including Elizabethtown-Kitley, Augusta, North Grenville, Edwardsburgh-Cardinal, North Dundas, and South Dundas.

#### Wetland Conditions

• The South Nation River arises out of a series of wetlands in the upper reaches of the jurisdiction. Wetland conditions are excellent at 25% (based on best available data).

# WETLAND CONDITIONS

Wetlands provide natural flood control during peak flows and act as water reservoirs during dry weather. They filter pollutants before they enter streams, provide important habitat for plants and animals, and provide numerous economic, recreation, and aesthetic benefits. WETLAND COVER is the total area that is covered in swamp, marsh, fen, and bog habitat.

Environment and Climate Change Canada recommends 10% wetland cover.

UPPER SOUTH NATION SUBWATERSHED

TOTAL WETLAND COVER

25.2%

Wetland cover is excellent across the Upper South Nation Subwatershed at 25% total wetland cover. Higher wetland cover is located throughout the Main Branch of the South Nation Catchment where shallow soil over limestone creates gentle gradients and poor drainage. Important wetlands in this area include the Long Swamp Fen, Charleville Creek Wetland, Limerick Wetland and the Edwardsburgh Marsh.