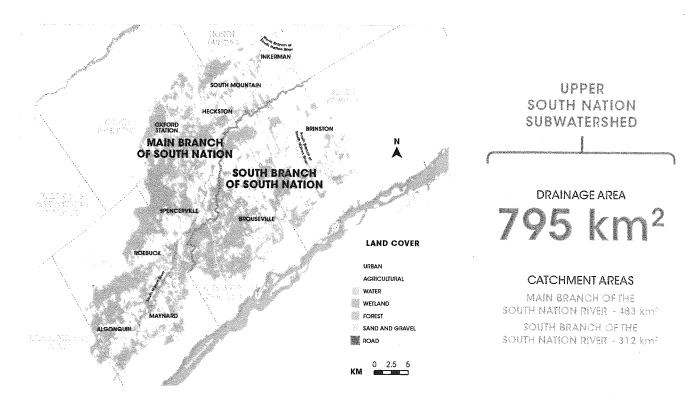

#### DISCUSSION:

The Upper South Nation Subwatershed Report Card provides information on the state of forest, wetland and surface water quality conditions within the headwaters of the South Nation River and the South Branch of the South Nation River. This area includes several municipalities including Elizabethtown-Kitley, Augusta, North Grenville, Edwardsburgh-Cardinal, North Dundas, and South Dundas.

# SOUTH NATION CONSERVATION

SOUTH NATION CONSERVATION (SNC) works with partners to conserve, restore, and manage natural resources in local watersheds. Monitoring helps us better understand our watershed, focus our efforts where they are needed most, and track changes over time. The South Nation River gets its start through a series of wetlands in the Upper South Nation Subwatershed. The Upper South Nation Subwatershed is part of the larger South Nation Watershed and comprises parts of the following townships: Elizabethtown-Kitley, Augusta, North Grenville, Edwardsburgh/Cardinal, North Dundas and South Dundas. This report is a snapshot of current conditions, using key indicators such as forest, wetland, and water resources. Resource conditions will be revisited within 5 years to review changes and trends.