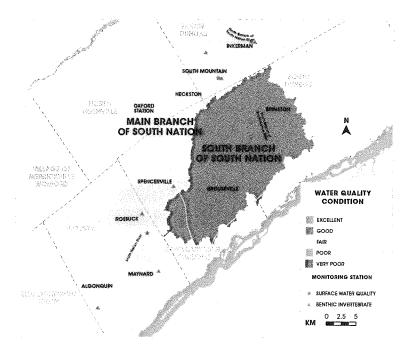

### Water Quality Conditions

• The biological condition of streams is generally fair (data collected 2014 – 2018). A correlation exists between the amount of natural cover on the landscape, particularly forest cover, and the condition of surface water resources.

# SURFACE WATER QUALITY

Healthy river systems provide invaluable services and benefits that sustain life and fuel human economies. Surface water quality is essential to healthy rivers. Two indicators that help determine water quality are:

- FINAL PHOSPHOPOS is naturally occurring in rivers, but can be elevated due to detergents, fertilizers, and sewage. Too much can result in algae blooms, affecting oxygen levels, and the fish and biota that live there.
- BENIEHO MACRORIVERIEBRATES are small creatures that live in the river including: insects, mollusks, and worms. They are very sensitive to pollution and are excellent indicators for water quality and stream health.

Overall, water quality in the Upper South Nation Subwatershed is fair. Phosphorus levels slightly exceed the Provincial Water Quality Objective (0.03 mg/L), while benthic invertebrate communities range from good condition to poor condition depending on location. Sites in good stream health have good forest cover, especially along the banks of the rivers. Sites requiring improvement have low forest cover and are prone to erosion. Good surface water quality is essential to healthy rivers.